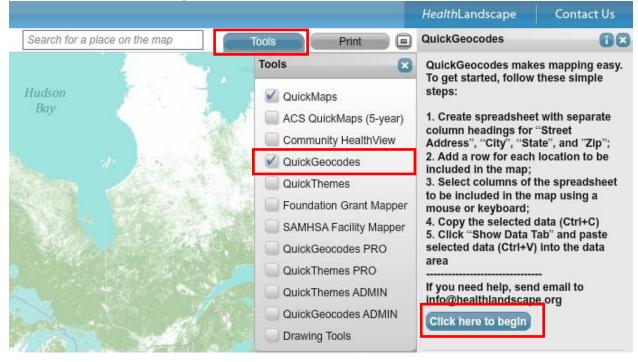

UDS Mapper <u>www.udsmapper.org</u>

HealthLandscape <u>www.healthlandscape.org</u>

- 2. Log on to <u>www.healthlandscape.org</u>
- 3. Click on Tools
- 4. Click on "QuickGeocodes"
- 5. Click on "Click here to begin"

- 6. Open or a create spreadsheet file containing locations, formatted with separate columns for address, city, state, and ZIP Code
  - a. If you do not have your own data, open **How To Sample Data for COPC Walkthrough.xls** (download from <u>www.graham-center.org/COPC</u>)
  - b. If you do have your own data, please make sure they are formatted similarly to the sample data file with address, city, state, and ZIP Code all in separate columns
- 7. Highlight data in columns with Address, City, State, and ZIP Code data, including the headers
- 8. Press Control+C (hold down Ctrl then press C) to copy the data

- 9. Go back to HealthLandscape and click on "click anywhere in this box"
- 10. Press Control+V (hold down Ctrl then press V) to paste the data into HealthLandscape
- 11. On the right side, make sure the correct fields were selected that represent the address, city, state and ZIP Code; if not fix this using the drop-down arrows. When set, click on the blue button, labeled "Geocode Now"