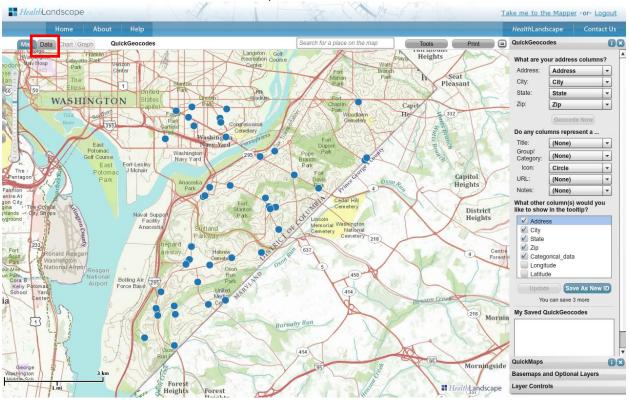

12. You should see a map of all your points, automatically zoomed in to the closest extent that shows them all. You can zoom in or out (using the zoom bar on the left side of the screen) and pan (by clicking on the screen and dragging it) as desired

## 13. Click the Data tab to switch back to the spreadsheet view