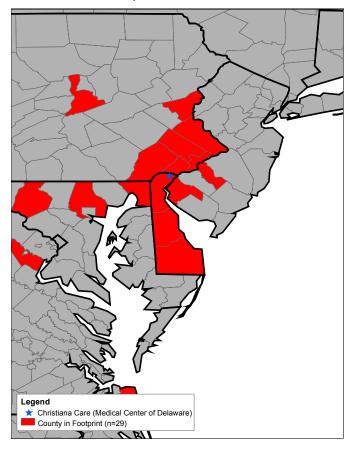

# Legend \*Christiana Care (Medical Center of Delaware) Location of Graduates (n=163)

# §Footprint

Produced by the Robert Graham Center: Policy Studies in Family Medicine and Primary Care This document is one in a series of fact sheets on family medicine residency programs.

§Footprint: Includes counties with the most grads per county (70% of total grads).